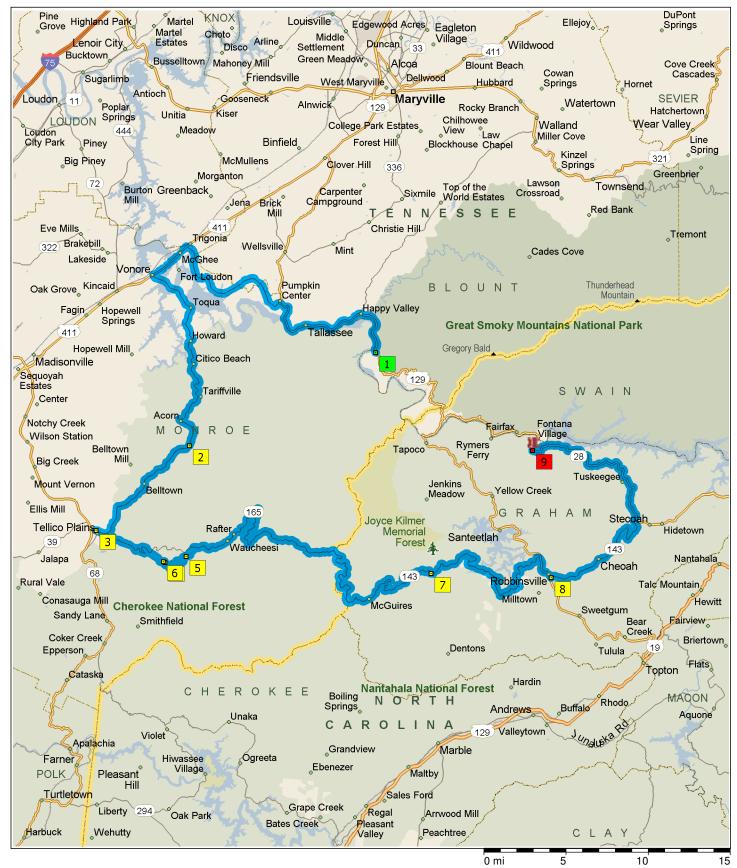

| 10:00 AM | 0.0 mi   | 1 Depart US-129 on US-129 [TN-115] (North) for 10.4 mi                                                                       |
|----------|----------|------------------------------------------------------------------------------------------------------------------------------|
| 10:13 AM | 10.4 mi  | Turn LEFT (West) onto TN-72 [Highway 72] for 9.0 mi                                                                          |
| 10:23 AM | 19.4 mi  | Road name changes to Local road(s) for 21 yds                                                                                |
| 10:24 AM | 19.4 mi  | Turn LEFT (South-West) onto US-411 [TN-33] for 2.6 mi                                                                        |
| 10:27 AM | 22.0 mi  | Turn LEFT (South) onto TN-360 [Citico Rd] for 3.1 mi                                                                         |
| 10:31 AM | 25.2 mi  | Bear RIGHT (South-East) onto TN-360 [Ben Kennedy Rd] for 2.3 mi                                                              |
| 10:34 AM | 27.5 mi  | Keep STRAIGHT onto TN-360 [Highway 360] for 0.2 mi                                                                           |
| 10:34 AM | 27.6 mi  | Bear LEFT (South-West) onto TN-360 [Old Lindsey Bridge Rd] for 164 yds                                                       |
| 10:34 AM | 27.7 mi  | Keep STRAIGHT onto TN-360 [Mt Zion Rd] for 1.5 mi                                                                            |
| 10:36 AM | 29.2 mi  | Bear LEFT (South) onto TN-360 [Sloan Rd] for 1.4 mi                                                                          |
| 10:39 AM | 30.6 mi  | Keep STRAIGHT onto TN-360 [New Sloan Rd] for 1.4 mi                                                                          |
| 10:41 AM | 32.1 mi  | Keep STRAIGHT onto TN-360 [White Plains Rd] for 1.8 mi                                                                       |
| 10:44 AM | 33.8 mi  | Bear LEFT (South) onto TN-360 [Ballplay Rd] for 2.1 mi                                                                       |
| 10:48 AM | 36.0 mi  | 2 At near Chestnut Valley, stay on TN-360 [Ballplay Rd] (South-West) for 8.2 mi                                              |
| 11:01 AM | 44.2 mi  | Turn RIGHT (West) onto TN-165 [Riverside Dr] for 0.4 mi                                                                      |
| 11:02 AM | 44.5 mi  | Keep STRAIGHT onto TN-165 Byp [Cherohala Skyway] for 0.3 mi                                                                  |
| 11:03 AM | 44.9 mi  | 3 At near Tellico Plains, return East on TN-165 Byp [Cherohala Skyway] for 0.3 mi                                            |
| 11:04 AM | 45.2 mi  | Keep STRAIGHT onto TN-165 [Riverside Dr] for 1.1 mi                                                                          |
| 11:06 AM | 46.3 mi  | Keep STRAIGHT onto TN-165 [River Rd] for 3.4 mi                                                                              |
| 11:15 AM | 49.7 mi  | Turn RIGHT (South) onto River Rd for 1.2 mi                                                                                  |
| 11:19 AM | 50.9 mi  | 4 At near Jacktown, stay on River Rd (South) for 2.8 mi                                                                      |
| 11:26 AM | 53.7 mi  | 5 Arrive River Rd, Tellico Plains, TN 37385                                                                                  |
| 12:26 PM | 53.7 mi  | Depart River Rd, Tellico Plains, TN 37385 on River Rd (West) for 2.9 mi                                                      |
| 12:35 PM | 56.6 mi  | 6 At near Jacktown, return East on River Rd for 2.9 mi                                                                       |
| 12:43 PM | 59.5 mi  | Bear LEFT (North) onto Whiteoak Flat Rd for 0.8 mi                                                                           |
| 12:46 PM | 60.4 mi  | Bear RIGHT (North-East) onto County Road 525, then immediately turn RIGHT (East) onto TN-165 [Indian Boundary Rd] for 5.4 mi |
| 1:01 PM  | 65.8 mi  | Keep STRAIGHT onto TN-165 [Cherohala Skyway] for 9.5 mi                                                                      |
| 1:25 PM  | 75.3 mi  | Road name changes to NC-143 [Cherohala Skyway] for 14.9 mi                                                                   |
| 1:26 PM  | 75.6 mi  | Entering North Carolina                                                                                                      |
| 1:44 PM  | 90.2 mi  | 7 At near McGuires, stay on NC-143 [Cherohala Skyway] (East) for 9.8 mi                                                      |
| 1:57 PM  | 100.0 mi | Turn LEFT to stay on NC-143 [Cherohala Skyway] for 3.4 mi                                                                    |
| 2:01 PM  | 103.4 mi | Bear RIGHT (South) onto US-129 [NC-143] for 1.5 mi                                                                           |
| 2:03 PM  | 104.9 mi | 8 At Robbinsville, turn LEFT (North-East) onto NC-143 [Sweetwater Rd] for 8.8 mi                                             |
| 2:13 PM  | 113.7 mi | Turn LEFT (North) onto NC-28 [Fontana Rd] for 11.5 mi                                                                        |
| 2:27 PM  | 125.2 mi | Arrive 300 Woods Rd, Fontana Dam, NC 28733                                                                                   |
|          |          |                                                                                                                              |

## **Route summary** Total journey cost \$13.91 Driving distance 125.2 miles Trip duration 4 hours, 27 minutes Driving time 3 hours, 27 minutes Crow's flight distance between all stops 59.3 miles

Copyright © and (P) 1988–2012 Microsoft Corporation and/or its suppliers. All rights reserved. http://www.microsoft.com/streets/ Certain mapping and direction data © 2012 NAVTEQ. All rights reserved. The Data for areas of Canada includes information taken with permission from Canadian authorities, including: © Her Majesty the Queen in Right of Canada, © Queen's Printer for Ontario. NAVTEQ and NAVTEQ ON BOARD are trademarks of NAVTEQ. © 2012 Tele Atlas North America, Inc. All rights reserved. Tele Atlas and Tele Atlas North America are trademarks of Tele Atlas, Inc. © 2012 by Applied Geographic Solutions. All rights reserved. Portions © Copyright 2012 by Woodall Publications Corp. All rights reserved.

## **Route segment details**

|                        |                        | <u> </u> |            |                   |
|------------------------|------------------------|----------|------------|-------------------|
| From                   | То                     | Method   | Distance   | Driving time      |
| US-129                 | near Chestnut Valley   | Quickest | 36.0 miles | 48 minutes        |
| near Chestnut Valley   | near Tellico Plains    | Quickest | 8.9 miles  | 15 minutes        |
| near Tellico Plains    | near Jacktown          | Quickest | 6.0 miles  | 15 minutes        |
| near Jacktown          | River Rd, Tellico Plai | Quickest | 2.8 miles  | 7 minutes         |
| River Rd, Tellico Plai | near Jacktown          | Quickest | 2.9 miles  | 8 minutes         |
| near Jacktown          | near McGuires          | Quickest | 33.6 miles | 1 hour, 9 minutes |
| near McGuires          | Robbinsville           | Quickest | 14.7 miles | 18 minutes        |
| Robbinsville           | 300 Woods Rd, Font     | Quickest | 20.3 miles | 23 minutes        |