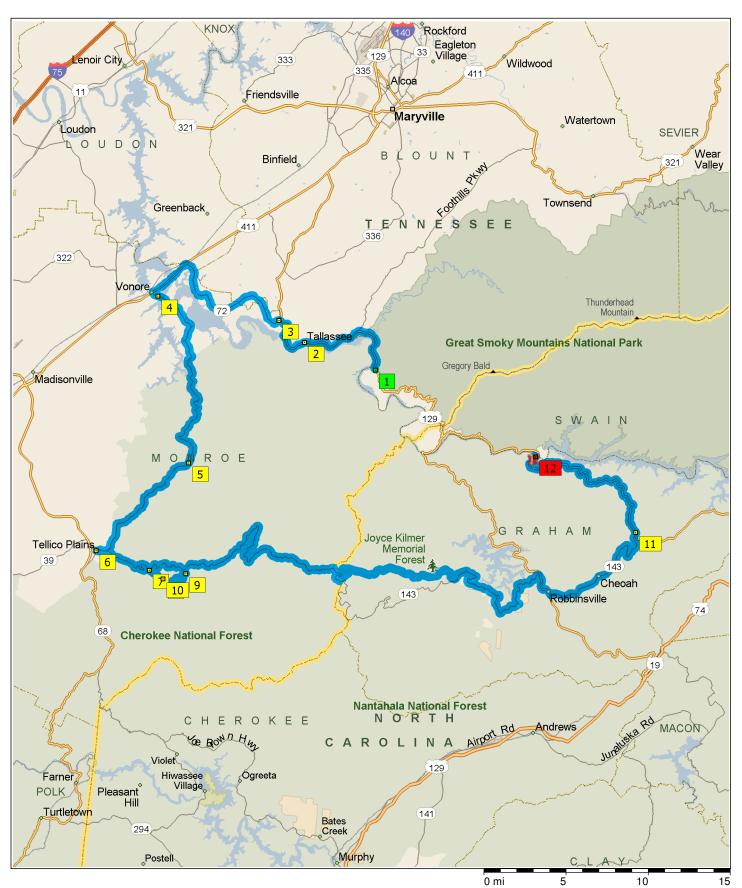

| 10:00 AM                                                                                                                                      | 0.0 mi                                                                                                                                                              | 1 Depart Gravel Lot, US-129 on US-129 [SR-115] (North-West) for 7.1 mi                                                                                                                                                                                                                                                                                                                                                                                                                                                                                                                                                                                                                                                                                                                                |
|-----------------------------------------------------------------------------------------------------------------------------------------------|---------------------------------------------------------------------------------------------------------------------------------------------------------------------|-------------------------------------------------------------------------------------------------------------------------------------------------------------------------------------------------------------------------------------------------------------------------------------------------------------------------------------------------------------------------------------------------------------------------------------------------------------------------------------------------------------------------------------------------------------------------------------------------------------------------------------------------------------------------------------------------------------------------------------------------------------------------------------------------------|
| 10:08 AM                                                                                                                                      | 7.1 mi                                                                                                                                                              | 2 Arrive Harley Davidson Store - Gas                                                                                                                                                                                                                                                                                                                                                                                                                                                                                                                                                                                                                                                                                                                                                                  |
| 10:23 AM                                                                                                                                      | 7.1 mi                                                                                                                                                              | Depart Harley Davidson Store - Gas on US-129 [SR-115] (West) for 3.3 mi                                                                                                                                                                                                                                                                                                                                                                                                                                                                                                                                                                                                                                                                                                                               |
| 10:27 AM                                                                                                                                      | 10.3 mi                                                                                                                                                             | 3 At Turn on Rt 72, turn LEFT (West) onto SR-72 [Highway 72] for 9.0 mi                                                                                                                                                                                                                                                                                                                                                                                                                                                                                                                                                                                                                                                                                                                               |
| 10:36 AM                                                                                                                                      | 19.4 mi                                                                                                                                                             | Road name changes to Local road(s) for 21 yds                                                                                                                                                                                                                                                                                                                                                                                                                                                                                                                                                                                                                                                                                                                                                         |
| 10:37 AM                                                                                                                                      | 19.4 mi                                                                                                                                                             | Turn LEFT (South-West) onto US-411 [SR-33] for 2.6 mi                                                                                                                                                                                                                                                                                                                                                                                                                                                                                                                                                                                                                                                                                                                                                 |
| 10:41 AM                                                                                                                                      | 22.0 mi                                                                                                                                                             | Turn LEFT (South) onto SR-360 [Citico Rd] for 0.4 mi                                                                                                                                                                                                                                                                                                                                                                                                                                                                                                                                                                                                                                                                                                                                                  |
| 10:42 AM                                                                                                                                      | 22.4 mi                                                                                                                                                             | 4 At Re-group lot - pull in if separated, stay on SR-360 [Citico Rd] (East) for 2.7 mi                                                                                                                                                                                                                                                                                                                                                                                                                                                                                                                                                                                                                                                                                                                |
| 10:46 AM                                                                                                                                      | 25.2 mi                                                                                                                                                             | Bear RIGHT (South-East) onto SR-360 [Ben Kennedy Rd] for 2.3 mi                                                                                                                                                                                                                                                                                                                                                                                                                                                                                                                                                                                                                                                                                                                                       |
| 10:50 AM                                                                                                                                      | 27.4 mi                                                                                                                                                             | Keep STRAIGHT onto SR-360 [Old Lindsey Bridge Rd] for 0.2 mi                                                                                                                                                                                                                                                                                                                                                                                                                                                                                                                                                                                                                                                                                                                                          |
| 10:50 AM                                                                                                                                      | 27.7 mi                                                                                                                                                             | Keep STRAIGHT onto SR-360 [Mt Zion Rd] for 1.5 mi                                                                                                                                                                                                                                                                                                                                                                                                                                                                                                                                                                                                                                                                                                                                                     |
| 10:53 AM                                                                                                                                      | 29.2 mi                                                                                                                                                             | Bear LEFT (South) onto SR-360 [Sloan Rd] for 1.4 mi                                                                                                                                                                                                                                                                                                                                                                                                                                                                                                                                                                                                                                                                                                                                                   |
| 10:55 AM                                                                                                                                      | 30.6 mi                                                                                                                                                             | Keep STRAIGHT onto SR-360 [New Sloan Rd] for 1.4 mi                                                                                                                                                                                                                                                                                                                                                                                                                                                                                                                                                                                                                                                                                                                                                   |
| 10:57 AM                                                                                                                                      | 32.1 mi                                                                                                                                                             | Keep STRAIGHT onto SR-360 [White Plains Rd] for 1.8 mi                                                                                                                                                                                                                                                                                                                                                                                                                                                                                                                                                                                                                                                                                                                                                |
| 11:00 AM                                                                                                                                      | 33.8 mi                                                                                                                                                             | Bear LEFT (South) onto SR-360 [Ballplay Rd] for 2.1 mi                                                                                                                                                                                                                                                                                                                                                                                                                                                                                                                                                                                                                                                                                                                                                |
| 11:04 AM                                                                                                                                      | 36.0 mi                                                                                                                                                             | 5 At near Chestnut Valley, stay on SR-360 [Ballplay Rd] (South-West) for 8.2 mi                                                                                                                                                                                                                                                                                                                                                                                                                                                                                                                                                                                                                                                                                                                       |
| 11:17 AM                                                                                                                                      | 44.2 mi                                                                                                                                                             | Turn RIGHT (West) onto SR-165 [Riverside Dr] for 0.4 mi                                                                                                                                                                                                                                                                                                                                                                                                                                                                                                                                                                                                                                                                                                                                               |
| 11:18 AM                                                                                                                                      | 44.5 mi                                                                                                                                                             | Turn LEFT (South) onto SR-165 [Veterans Memorial Dr] for 0.3 mi                                                                                                                                                                                                                                                                                                                                                                                                                                                                                                                                                                                                                                                                                                                                       |
| 11:18 AM                                                                                                                                      | 44.8 mi                                                                                                                                                             | 6 Arrive Cotton Pickin Inn, 100 Scott St, Tellico Plains, TN                                                                                                                                                                                                                                                                                                                                                                                                                                                                                                                                                                                                                                                                                                                                          |
| 12:18 PM                                                                                                                                      | 44.8 mi                                                                                                                                                             | Depart Cotton Pickin Inn, 100 Scott St, Tellico Plains, TN on SR-165 [Veterans Memorial Dr] (East) for 0.3 mi                                                                                                                                                                                                                                                                                                                                                                                                                                                                                                                                                                                                                                                                                         |
| 12:19 PM                                                                                                                                      | 45.1 mi                                                                                                                                                             | Turn RIGHT (East) onto SR-165 [Riverside Dr] for 1.1 mi                                                                                                                                                                                                                                                                                                                                                                                                                                                                                                                                                                                                                                                                                                                                               |
| 12:21 PM                                                                                                                                      | 46.1 mi                                                                                                                                                             | Keep STRAIGHT onto SR-165 [River Rd] for 3.4 mi                                                                                                                                                                                                                                                                                                                                                                                                                                                                                                                                                                                                                                                                                                                                                       |
|                                                                                                                                               |                                                                                                                                                                     |                                                                                                                                                                                                                                                                                                                                                                                                                                                                                                                                                                                                                                                                                                                                                                                                       |
| 12:26 PM                                                                                                                                      | 49.6 mi                                                                                                                                                             | 7 At Bald River Falls Turn (brown sign), turn RIGHT (South) onto River Rd for 1.2 mi                                                                                                                                                                                                                                                                                                                                                                                                                                                                                                                                                                                                                                                                                                                  |
| 12:26 PM<br>12:29 PM                                                                                                                          |                                                                                                                                                                     | 7 At Bald River Falls Turn (brown sign), turn RIGHT (South) onto River Rd for 1.2 mi<br>8 At River Road, stay on River Rd (South) for 2.8 mi                                                                                                                                                                                                                                                                                                                                                                                                                                                                                                                                                                                                                                                          |
|                                                                                                                                               | 49.6 mi                                                                                                                                                             |                                                                                                                                                                                                                                                                                                                                                                                                                                                                                                                                                                                                                                                                                                                                                                                                       |
| 12:29 PM                                                                                                                                      | 49.6 mi<br>50.8 mi                                                                                                                                                  | 8 At River Road, stay on River Rd (South) for 2.8 mi                                                                                                                                                                                                                                                                                                                                                                                                                                                                                                                                                                                                                                                                                                                                                  |
| 12:29 PM<br>12:36 PM                                                                                                                          | 49.6 mi<br>50.8 mi<br>53.6 mi                                                                                                                                       | 8 At River Road, stay on River Rd (South) for 2.8 mi 9 Arrive Bald River Falls                                                                                                                                                                                                                                                                                                                                                                                                                                                                                                                                                                                                                                                                                                                        |
| 12:29 PM<br>12:36 PM<br>1:36 PM                                                                                                               | 49.6 mi<br>50.8 mi<br>53.6 mi<br>53.6 mi                                                                                                                            | 8 At River Road, stay on River Rd (South) for 2.8 mi 9 Arrive Bald River Falls Depart Bald River Falls on River Rd (West) for 2.9 mi                                                                                                                                                                                                                                                                                                                                                                                                                                                                                                                                                                                                                                                                  |
| 12:29 PM<br>12:36 PM<br>1:36 PM<br>1:43 PM                                                                                                    | 49.6 mi<br>50.8 mi<br>53.6 mi<br>53.6 mi<br>56.5 mi                                                                                                                 | 8 At River Road, stay on River Rd (South) for 2.8 mi 9 Arrive Bald River Falls Depart Bald River Falls on River Rd (West) for 2.9 mi 10 At near Jacktown, stay on River Rd (West) for 1.1 mi                                                                                                                                                                                                                                                                                                                                                                                                                                                                                                                                                                                                          |
| 12:29 PM<br>12:36 PM<br>1:36 PM<br>1:43 PM<br>1:46 PM                                                                                         | 49.6 mi<br>50.8 mi<br>53.6 mi<br>53.6 mi<br>56.5 mi<br>57.6 mi                                                                                                      | 8 At River Road, stay on River Rd (South) for 2.8 mi 9 Arrive Bald River Falls Depart Bald River Falls on River Rd (West) for 2.9 mi 10 At near Jacktown, stay on River Rd (West) for 1.1 mi Turn RIGHT (East) onto SR-165 [Indian Boundary Rd] for 9.1 mi                                                                                                                                                                                                                                                                                                                                                                                                                                                                                                                                            |
| 12:29 PM<br>12:36 PM<br>1:36 PM<br>1:43 PM<br>1:46 PM<br>2:01 PM                                                                              | 49.6 mi<br>50.8 mi<br>53.6 mi<br>53.6 mi<br>56.5 mi<br>57.6 mi<br>66.7 mi                                                                                           | 8 At River Road, stay on River Rd (South) for 2.8 mi 9 Arrive Bald River Falls Depart Bald River Falls on River Rd (West) for 2.9 mi 10 At near Jacktown, stay on River Rd (West) for 1.1 mi Turn RIGHT (East) onto SR-165 [Indian Boundary Rd] for 9.1 mi Keep STRAIGHT onto SR-165 [Cherohala Skyway] for 9.5 mi                                                                                                                                                                                                                                                                                                                                                                                                                                                                                    |
| 12:29 PM<br>12:36 PM<br>1:36 PM<br>1:43 PM<br>1:46 PM<br>2:01 PM<br>2:16 PM                                                                   | 49.6 mi<br>50.8 mi<br>53.6 mi<br>53.6 mi<br>56.5 mi<br>57.6 mi<br>66.7 mi<br>76.2 mi                                                                                | 8 At River Road, stay on River Rd (South) for 2.8 mi 9 Arrive Bald River Falls Depart Bald River Falls on River Rd (West) for 2.9 mi 10 At near Jacktown, stay on River Rd (West) for 1.1 mi Turn RIGHT (East) onto SR-165 [Indian Boundary Rd] for 9.1 mi Keep STRAIGHT onto SR-165 [Cherohala Skyway] for 9.5 mi Road name changes to SR-143 [Cherohala Skyway] for 1.6 mi                                                                                                                                                                                                                                                                                                                                                                                                                          |
| 12:29 PM<br>12:36 PM<br>1:36 PM<br>1:43 PM<br>1:46 PM<br>2:01 PM<br>2:16 PM<br>2:17 PM                                                        | 49.6 mi<br>50.8 mi<br>53.6 mi<br>53.6 mi<br>56.5 mi<br>57.6 mi<br>66.7 mi<br>76.2 mi                                                                                | 8 At River Road, stay on River Rd (South) for 2.8 mi 9 Arrive Bald River Falls Depart Bald River Falls on River Rd (West) for 2.9 mi 10 At near Jacktown, stay on River Rd (West) for 1.1 mi Turn RIGHT (East) onto SR-165 [Indian Boundary Rd] for 9.1 mi Keep STRAIGHT onto SR-165 [Cherohala Skyway] for 9.5 mi Road name changes to SR-143 [Cherohala Skyway] for 1.6 mi Entering North Carolina                                                                                                                                                                                                                                                                                                                                                                                                  |
| 12:29 PM<br>12:36 PM<br>1:36 PM<br>1:43 PM<br>1:46 PM<br>2:01 PM<br>2:16 PM<br>2:17 PM<br>2:19 PM                                             | 49.6 mi<br>50.8 mi<br>53.6 mi<br>53.6 mi<br>56.5 mi<br>57.6 mi<br>66.7 mi<br>76.2 mi<br>76.5 mi                                                                     | 8 At River Road, stay on River Rd (South) for 2.8 mi 9 Arrive Bald River Falls Depart Bald River Falls on River Rd (West) for 2.9 mi 10 At near Jacktown, stay on River Rd (West) for 1.1 mi Turn RIGHT (East) onto SR-165 [Indian Boundary Rd] for 9.1 mi Keep STRAIGHT onto SR-165 [Cherohala Skyway] for 9.5 mi Road name changes to SR-143 [Cherohala Skyway] for 1.6 mi Entering North Carolina Turn LEFT (North-East) onto SR-81 for 65 yds                                                                                                                                                                                                                                                                                                                                                     |
| 12:29 PM<br>12:36 PM<br>1:36 PM<br>1:43 PM<br>1:46 PM<br>2:01 PM<br>2:16 PM<br>2:17 PM<br>2:19 PM<br>2:20 PM                                  | 49.6 mi<br>50.8 mi<br>53.6 mi<br>53.6 mi<br>56.5 mi<br>57.6 mi<br>76.2 mi<br>76.5 mi<br>77.8 mi                                                                     | 8 At River Road, stay on River Rd (South) for 2.8 mi 9 Arrive Bald River Falls Depart Bald River Falls on River Rd (West) for 2.9 mi 10 At near Jacktown, stay on River Rd (West) for 1.1 mi Turn RIGHT (East) onto SR-165 [Indian Boundary Rd] for 9.1 mi Keep STRAIGHT onto SR-165 [Cherohala Skyway] for 9.5 mi Road name changes to SR-143 [Cherohala Skyway] for 1.6 mi Entering North Carolina Turn LEFT (North-East) onto SR-81 for 65 yds Turn LEFT to stay on SR-81 for 10.6 mi                                                                                                                                                                                                                                                                                                              |
| 12:29 PM<br>12:36 PM<br>1:36 PM<br>1:43 PM<br>1:46 PM<br>2:01 PM<br>2:16 PM<br>2:17 PM<br>2:19 PM<br>2:20 PM<br>2:37 PM<br>2:46 PM<br>2:50 PM | 49.6 mi<br>50.8 mi<br>53.6 mi<br>53.6 mi<br>56.5 mi<br>57.6 mi<br>76.2 mi<br>76.5 mi<br>77.8 mi<br>77.8 mi<br>88.4 mi<br>95.3 mi                                    | 8 At River Road, stay on River Rd (South) for 2.8 mi 9 Arrive Bald River Falls Depart Bald River Falls on River Rd (West) for 2.9 mi 10 At near Jacktown, stay on River Rd (West) for 1.1 mi Turn RIGHT (East) onto SR-165 [Indian Boundary Rd] for 9.1 mi Keep STRAIGHT onto SR-165 [Cherohala Skyway] for 9.5 mi Road name changes to SR-143 [Cherohala Skyway] for 1.6 mi Entering North Carolina Turn LEFT (North-East) onto SR-81 for 65 yds Turn LEFT to stay on SR-81 for 10.6 mi Bear LEFT (North-East) onto SR-143 [Cherohala Skyway] for 6.9 mi Turn LEFT to stay on SR-143 [Cherohala Skyway] for 3.4 mi Bear RIGHT (South) onto US-129 [SR-143] for 1.5 mi                                                                                                                                |
| 12:29 PM<br>12:36 PM<br>1:36 PM<br>1:43 PM<br>1:46 PM<br>2:01 PM<br>2:16 PM<br>2:17 PM<br>2:19 PM<br>2:20 PM<br>2:37 PM<br>2:46 PM<br>2:50 PM | 49.6 mi<br>50.8 mi<br>53.6 mi<br>53.6 mi<br>56.5 mi<br>57.6 mi<br>66.7 mi<br>76.2 mi<br>77.8 mi<br>77.8 mi<br>88.4 mi<br>95.3 mi<br>98.7 mi                         | 8 At River Road, stay on River Rd (South) for 2.8 mi 9 Arrive Bald River Falls Depart Bald River Falls on River Rd (West) for 2.9 mi 10 At near Jacktown, stay on River Rd (West) for 1.1 mi Turn RIGHT (East) onto SR-165 [Indian Boundary Rd] for 9.1 mi Keep STRAIGHT onto SR-165 [Cherohala Skyway] for 9.5 mi Road name changes to SR-143 [Cherohala Skyway] for 1.6 mi Entering North Carolina Turn LEFT (North-East) onto SR-81 for 65 yds Turn LEFT to stay on SR-81 for 10.6 mi Bear LEFT (North-East) onto SR-143 [Cherohala Skyway] for 6.9 mi Turn LEFT to stay on SR-143 [Cherohala Skyway] for 3.4 mi Bear RIGHT (South) onto US-129 [SR-143] for 1.5 mi Turn LEFT (North-East) onto SR-143 [Sweetwater Rd] for 8.8 mi                                                                  |
| 12:29 PM 12:36 PM 1:36 PM 1:43 PM 1:46 PM 2:01 PM 2:16 PM 2:17 PM 2:19 PM 2:20 PM 2:37 PM 2:46 PM 2:50 PM 2:52 PM 3:02 PM                     | 49.6 mi<br>50.8 mi<br>53.6 mi<br>53.6 mi<br>56.5 mi<br>57.6 mi<br>66.7 mi<br>76.2 mi<br>77.8 mi<br>77.8 mi<br>88.4 mi<br>95.3 mi<br>98.7 mi<br>100.2 mi<br>109.0 mi | 8 At River Road, stay on River Rd (South) for 2.8 mi 9 Arrive Bald River Falls  Depart Bald River Falls on River Rd (West) for 2.9 mi 10 At near Jacktown, stay on River Rd (West) for 1.1 mi  Turn RIGHT (East) onto SR-165 [Indian Boundary Rd] for 9.1 mi  Keep STRAIGHT onto SR-165 [Cherohala Skyway] for 9.5 mi  Road name changes to SR-143 [Cherohala Skyway] for 1.6 mi  Entering North Carolina  Turn LEFT (North-East) onto SR-81 for 65 yds  Turn LEFT to stay on SR-81 for 10.6 mi  Bear LEFT (North-East) onto SR-143 [Cherohala Skyway] for 6.9 mi  Turn LEFT to stay on SR-143 [Cherohala Skyway] for 3.4 mi  Bear RIGHT (South) onto US-129 [SR-143] for 1.5 mi  Turn LEFT (North-East) onto SR-143 [Sweetwater Rd] for 8.8 mi  Turn LEFT (North) onto SR-28 [Fontana Rd] for 98 yds |
| 12:29 PM<br>12:36 PM<br>1:36 PM<br>1:43 PM<br>1:46 PM<br>2:01 PM<br>2:16 PM<br>2:17 PM<br>2:19 PM<br>2:20 PM<br>2:37 PM<br>2:46 PM<br>2:50 PM | 49.6 mi<br>50.8 mi<br>53.6 mi<br>53.6 mi<br>56.5 mi<br>57.6 mi<br>66.7 mi<br>76.2 mi<br>77.8 mi<br>77.8 mi<br>88.4 mi<br>95.3 mi<br>98.7 mi                         | 8 At River Road, stay on River Rd (South) for 2.8 mi 9 Arrive Bald River Falls Depart Bald River Falls on River Rd (West) for 2.9 mi 10 At near Jacktown, stay on River Rd (West) for 1.1 mi Turn RIGHT (East) onto SR-165 [Indian Boundary Rd] for 9.1 mi Keep STRAIGHT onto SR-165 [Cherohala Skyway] for 9.5 mi Road name changes to SR-143 [Cherohala Skyway] for 1.6 mi Entering North Carolina Turn LEFT (North-East) onto SR-81 for 65 yds Turn LEFT to stay on SR-81 for 10.6 mi Bear LEFT (North-East) onto SR-143 [Cherohala Skyway] for 6.9 mi Turn LEFT to stay on SR-143 [Cherohala Skyway] for 3.4 mi Bear RIGHT (South) onto US-129 [SR-143] for 1.5 mi Turn LEFT (North-East) onto SR-143 [Sweetwater Rd] for 8.8 mi                                                                  |